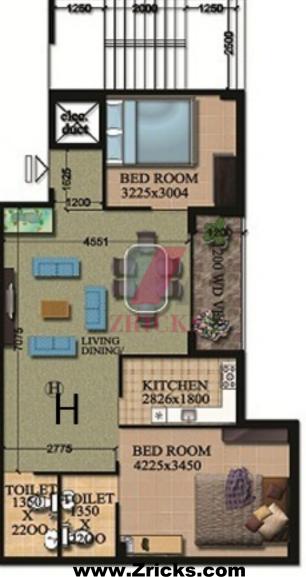

Fiat no A = 1470 sq.ft 3bhk



# 3RD & 4TH FLOOR PLAN

BLOCK - 1

www.Zricks.com

# Specifications

#### Structure

RCC with bricks

#### Wall

Internal: Plaster of Paris finish.

External: Finishing with Weather coat paint & graceful elevation

# Flooring

Entire flat with Vitrified Tiles flooring.

Stairs and lobby floor with Marble.

Car parking area flooring with Wonder crete.

#### Electricals

Concealed ISI copper wiring switches from leading manufacturer.

Adequate light and power points.

T.V/ Telephone points at Living area.

AC point in Master Bedroom.

#### Kitchen

Cooking Platform with Granite.

Stainless steel sink.

Glazed tiles up to 2ft above cooking platform.

#### **Toilets**

Glazed tiles up to a height of oft.

CP bath fittings & sanitary fittings by leading manu