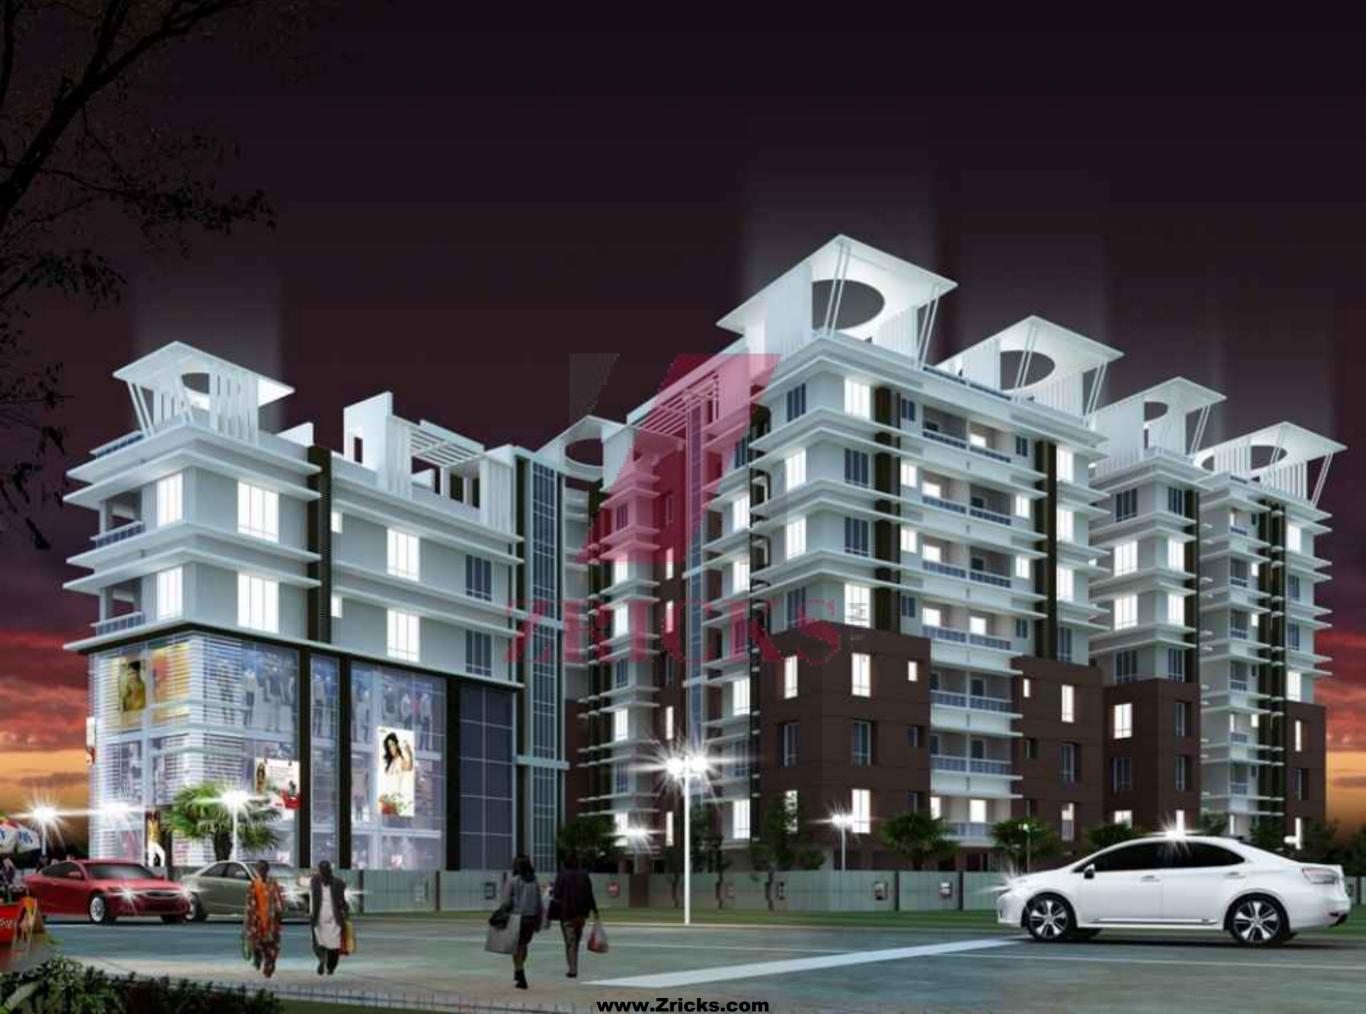

#### Wall

Internal: Plaster of Paris finish.

External: Finishing with Weather coat paint & graceful elevation