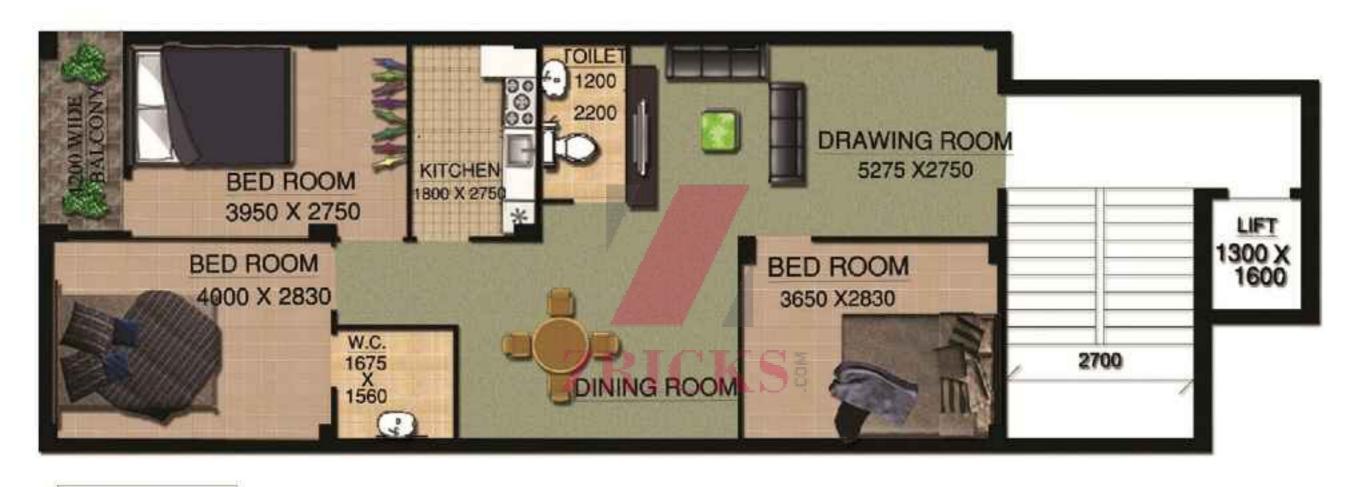

Fiat no A = 1470 sq.ft 3bhk



# 3RD & 4TH FLOOR PLAN

BLOCK - 1

www.Zricks.com

# Specifications

#### Structure

RCC with bricks

#### Wall

Internal: Plaster of Paris finish.

External: Finishing with Weather coat paint & graceful elevation

# Flooring

Entire flat with Vitrified Tiles flooring.

Stairs and lobby floor with Marble.

Car parking area flooring with Wonder crete.

#### Electricals

Concealed ISI copper wiring switches from leading manufacturer.

Adequate light and power points.

T.V/ Telephone points at Living area.

AC point in Master Bedroom.

#### Kitchen

Cooking Platform with Granite.

Stainless steel sink.

Glazed tiles up to 2ft above cooking platform.

#### **Toilets**

Glazed tiles up to a height of oft.

CP bath fittings & sanitary fittings by leading manufact