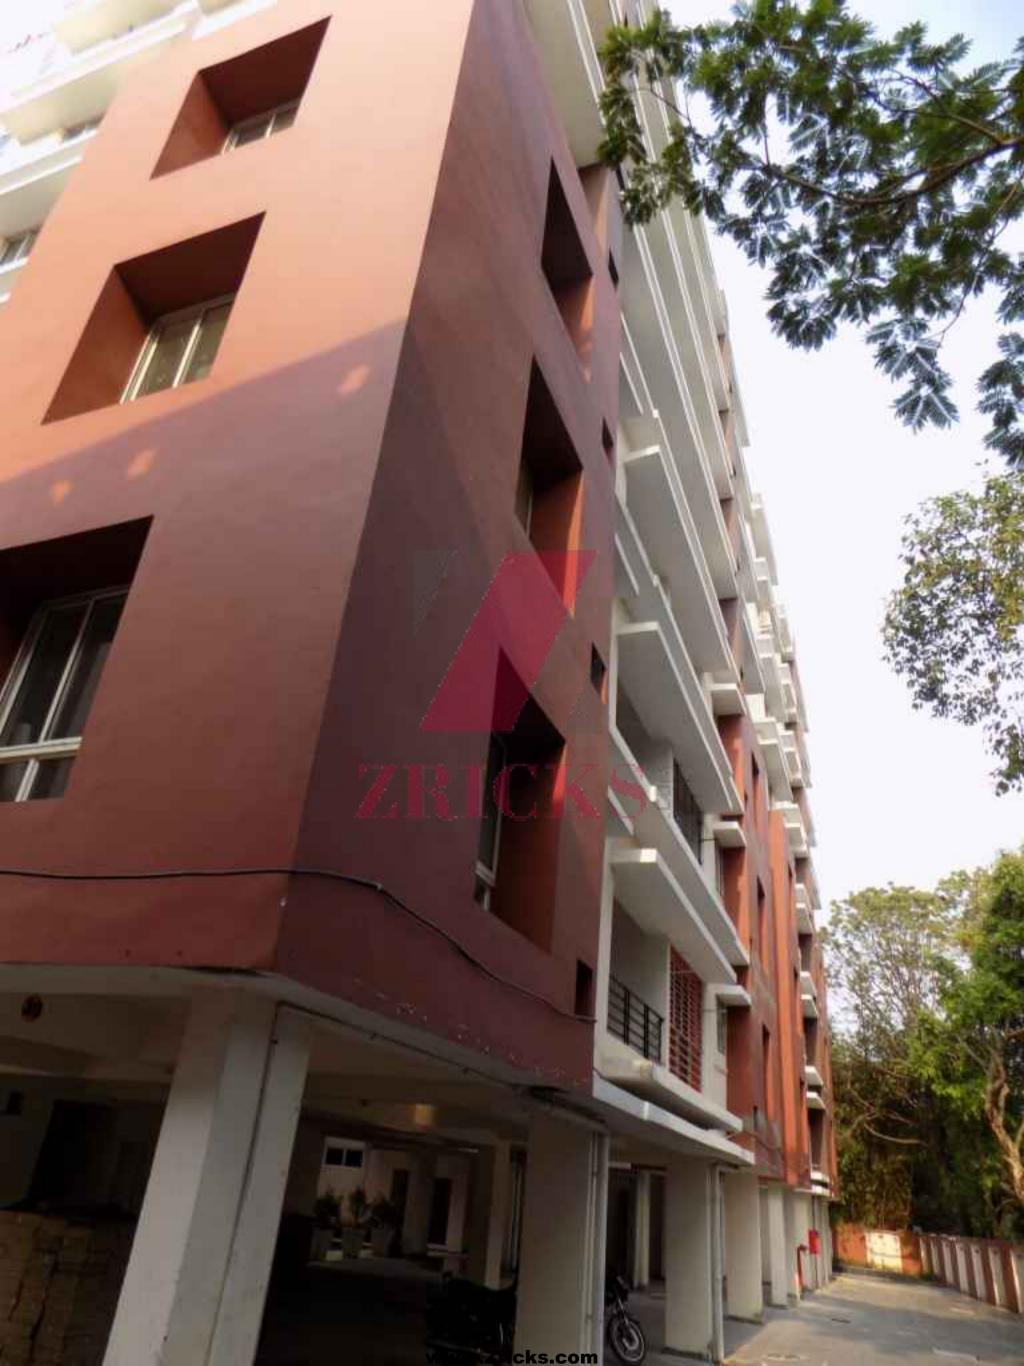

#### Wall

Internal: Plaster of Paris finish.

External: Finishing with Weather coat paint & graceful elevation