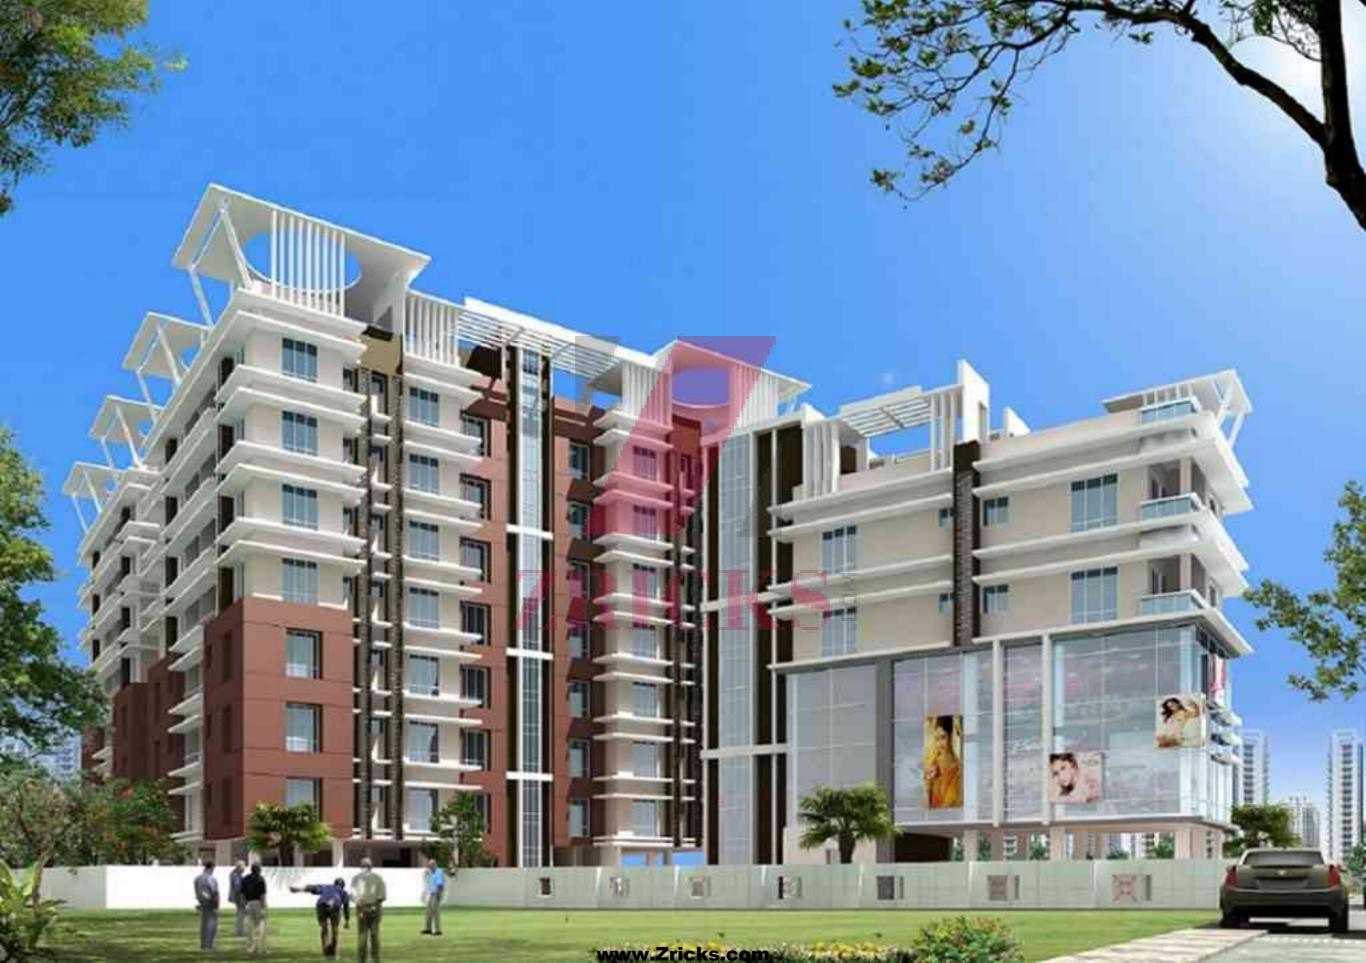

#### Wall

Internal: Plaster of Paris finish.

External: Finishing with Weather coat paint & graceful elevation