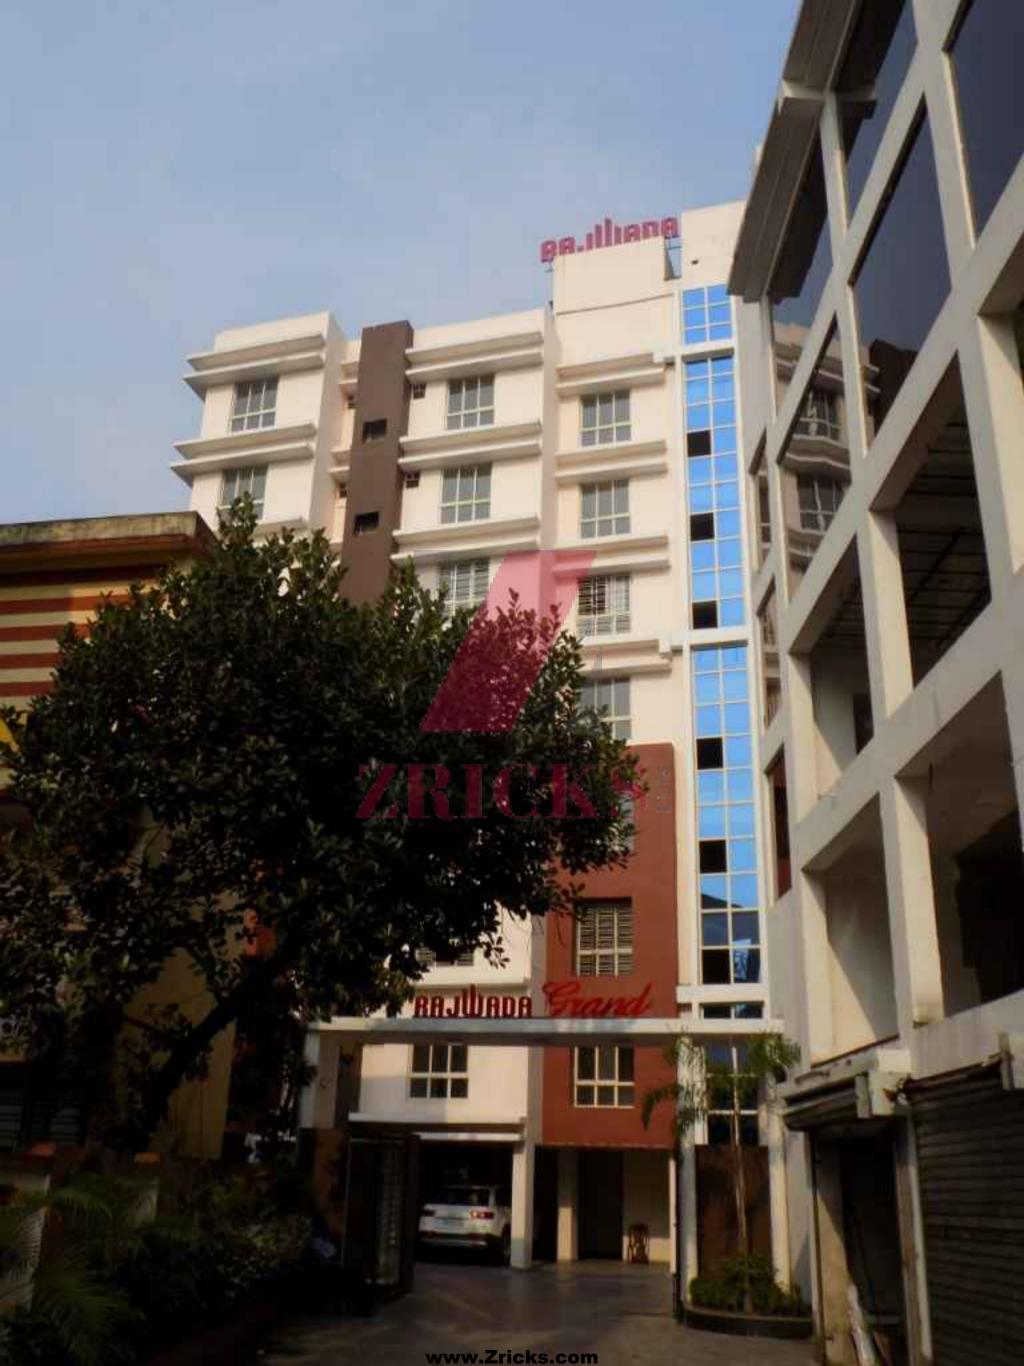

#### Wall

Internal: Plaster of Paris finish.

External: Finishing with Weather coat paint & graceful elevation