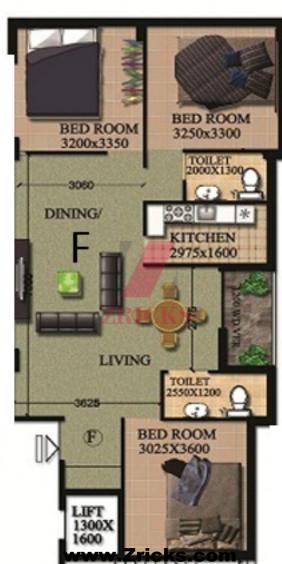

Fiat no A = 1470 sq.ft 3bhk



# 3RD & 4TH FLOOR PLAN

BLOCK - 1

www.Zricks.com

# Specifications

#### Structure

RCC with bricks

#### Wall

Internal: Plaster of Paris finish.

External: Finishing with Weather coat paint & graceful elevation

# Flooring

Entire flat with Vitrified Tiles flooring.

Stairs and lobby floor with Marble.

Car parking area flooring with Wonder crete.

#### Electricals

Concealed ISI copper wiring switches from leading manufacturer.

Adequate light and power points.

T.V/ Telephone points at Living area.

AC point in Master Bedroom.

#### Kitchen

Cooking Platform with Granite.

Stainless steel sink.

Glazed tiles up to 2ft above cooking platform.

#### **Toilets**

Glazed tiles up to a height of oft.

CP bath fittings & sanitary fittings by leading manufa