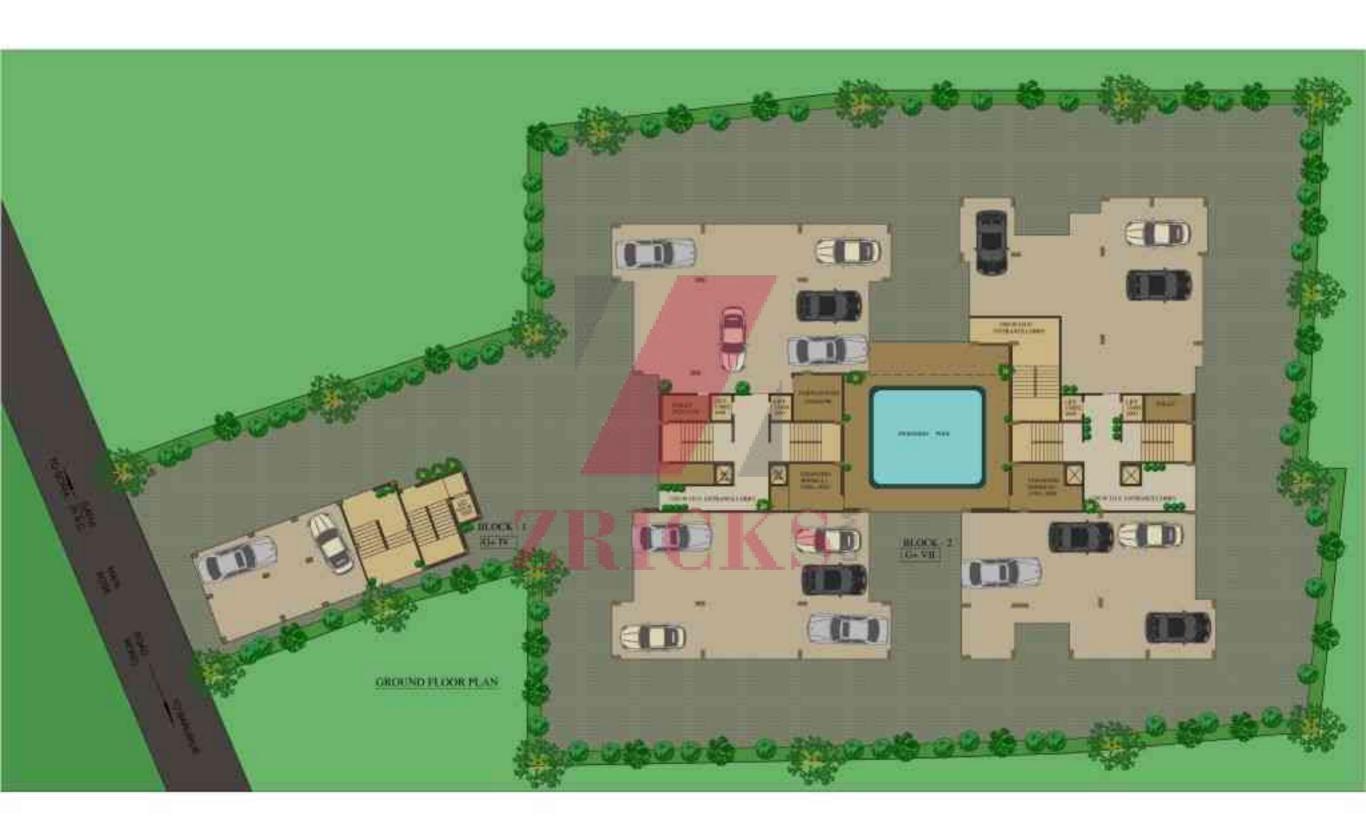

uate light and power points.

T.V/ Telephone points at Living area.

AC point in Master Bedroom.

#### Kitchen

Cooking Platform with Granite.

Stainless steel sink.

Glazed tiles up to 2ft above cooking platform.

#### **Toilets**

Glazed tiles up to a height of oft.

CP bath fittings & sanitary fittings by leading manufacturer.

Gyser point in one toilet.

#### Doors

Main Door: Flush door with Veneer Finish on both sides.

Others - Flush doors.

PVC doors at Toilet.

#### Windows

Aluminium Sliding windows with glass panes

# Water supply

Deep tubewell with iron filtration plant.

Overhead tank for sufficient storage and supply.

### Lift

5 Passenger lift by leading manufacturer.

#### Roof

Common roof with special treatment.

www.Zricks.com



2ND TO 7TH FLOOR PLAN

www.Zricks.com